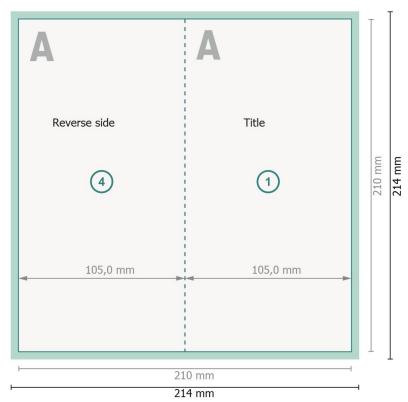

#### Outside

#### Dataformat (incl. 2 mm bleed):

21,4 x 21,4 cm

bleed:

 $2 \, \text{mm}$ 

Trimmed size:

21 x 21 cm

Trimmed size (closed):

10,5 x 21 cm

Safety margin:

4 mm

Maintaining space between the text/information and the edge of the trimmed format prevents undesirable cuts.