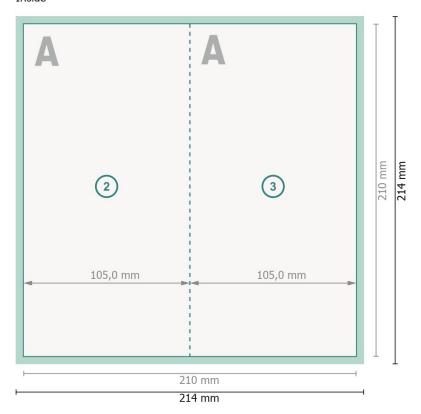

### Inside

#### Dataformat (incl. 2 mm bleed):

21,4 x 21,4 cm

bleed:

 $2 \, \text{mm}$ 

Trimmed size:

21 x 21 cm

Trimmed size (closed):

10,5 x 21 cm

Safety margin:

4 mm

Maintaining space between the text/information and the edge of the trimmed format prevents undesirable cuts.