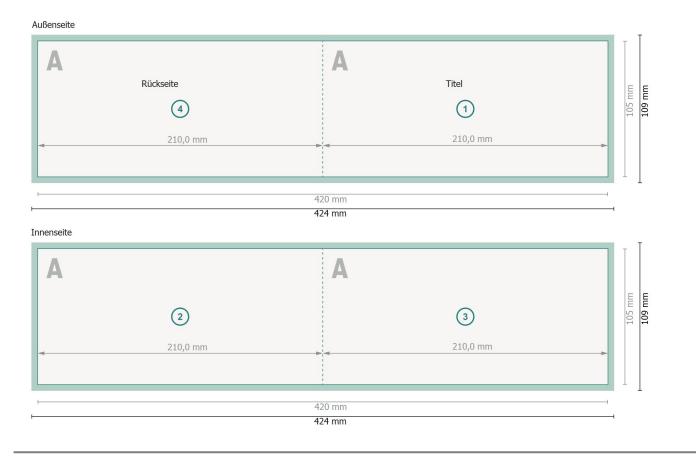

# Dataformat (incl. 2 mm bleed): 42.4 x 10.9 cm

**Trimmed size:** 42 x 10,5 cm

bleed: 2 mm

Trimmed size (closed): 21 x 10,5 cm

Safety margin: 4 mm Maintaining space between the text/infor-

mation and the edge of the trimmed format prevents undesirable cuts.

### **Explanation of symbols**

Bleed

- Reading direction
- H Trimmed size

→ Data format

∻

We will cut/perforate your product here

--- Creasing/Folding

#### Please note:

Allow for trim allowance and safety margin according to instructions.

Arrange background graphics, images or graphics up to the edge of the data format. Tolerances may occur during production due to cutting, punching and folding processes. Printing data: Instructions and templates can be found under the menu item *Printing data* at