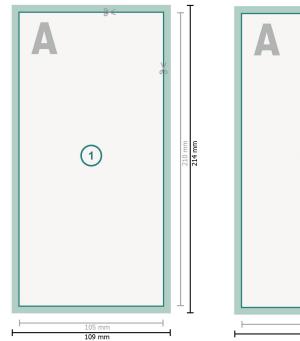

## Christmas postcards, DL

Dataformat (incl. 2 mm bleed): 10,9 x 21,4 cm

bleed: 2 mm

Trimmed size: 10,5 x 21 cm

**Safety margin:** 4 mm Maintaining space between the text/information and the edge of the trimmed format prevents undesirable cuts.

### **Explanation of symbols**

Bleed

- Reading direction
- Here Trimmed size
- → Data format
- We will cut/perforate your product here