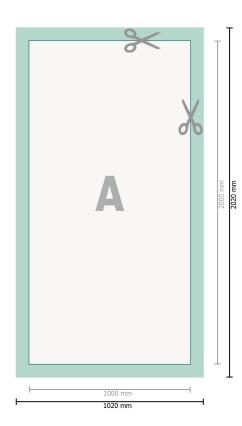

## Str. fabric banner incl. print, 100 x 200 cm

Dataformat (incl. 10 mm inlay): 102 x 202 cm

Trimmed size: 100 x 200 cm

Safety margin:

50 mm Maintaining space between the text/information and the edge of the trimmed format prevents undesirable cuts.

### **Explanation of symbols**

⊢ Data format

 We will cut/perforate your product here

inlay