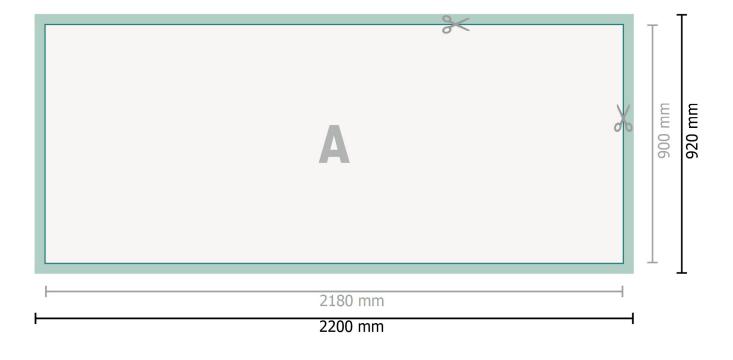

# **WILINEPRINTERS**

Dataformat (incl. 10 mm bleed): 220 x 92 cm

Trimmed size: 218 x 90 cm

Safety margin:

#### 4 mm

Maintaining space between the text/information and the edge of the trimmed format prevents undesirable cuts.