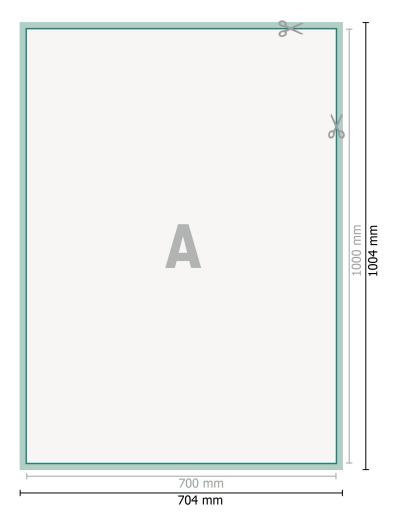

## Large-sized Adhesive Film, 70 x 100 cm

Dataformat (incl. 2 mm bleed): 70,4 x 100,4 cm

bleed: 2 mm

Trimmed size: 70 x 100 cm

**Safety margin:** 4 mm Maintaining space between the text/information and the edge of the trimmed format prevents undesirable cuts.

#### **Explanation of symbols**

Bleed
Reading direction
Trimmed size
Data format
We will cut/perforate your product here