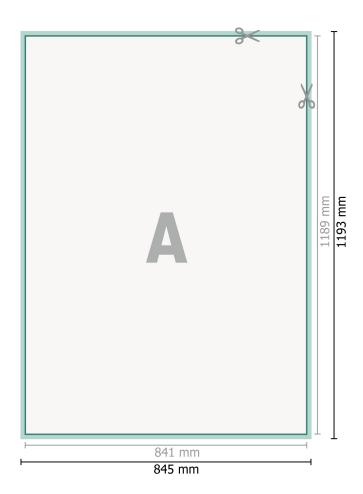

## Dataformat (incl. 2 mm bleed):

84,5 x 119,3 cm

bleed:

2 mm

Trimmed size:

84,1 x 118,9 cm

Safety margin:

4 mm

Maintaining space between the text/information and the edge of the trimmed format prevents undesirable cuts.

## **Explanation of symbols**

Bleed

Reading direction

Trimmed size

Data format

We will cut/perforate your product here

## Please note:

Allow for trim allowance and safety margin according to instructions.

Arrange background graphics, images or graphics up to the edge of the data format.

Tolerances may occur during production due to cutting, punching and folding processes.