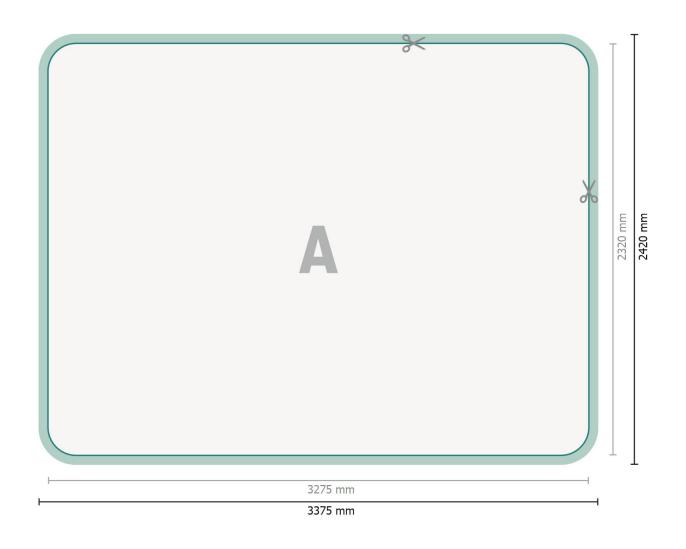

## Dataformat (incl. 50 mm inlay):

337,5 x 242 cm

#### Trimmed size:

327,5 x 232 cm

#### **Product dimensions:**

300 x 230 cm

## **Explanation of symbols**

Reading direction

├─ Trimmed size

→ Data format

We will cut/perforate your product here

inlay