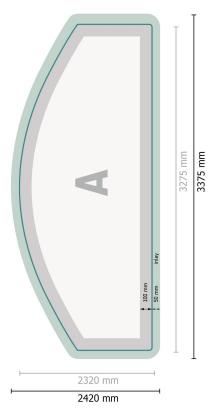

# Stretch fabric display, curved, 300 x 230 cm

Format view rotated by 90 degrees.

#### Dataformat (incl. 50 mm inlay): 337,5 x 242 cm

Trimmed size:

327,5 x 232 cm

**Product dimensions:** 

300 x 230 cm

# **Explanation of symbols**

Reading direction

⊢ Trimmed size

→ Data format

We will cut/perforate your product here

inlay