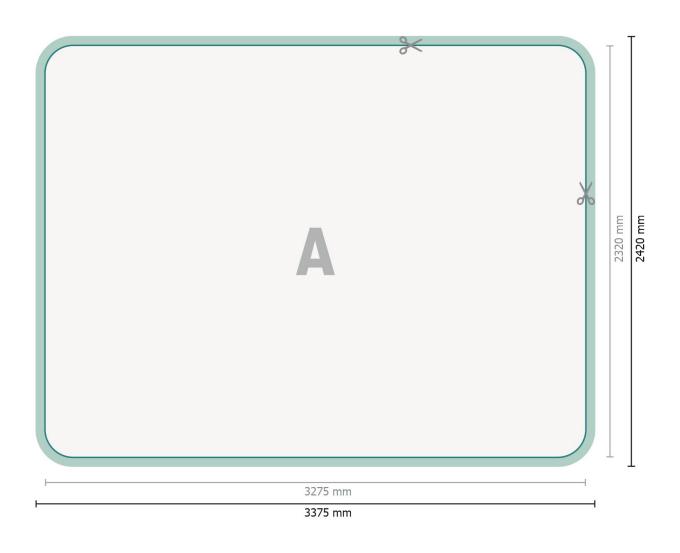

## Trimmed size:

Dataformat (incl. 50 mm inlay):

327,5 x 232 cm

337,5 x 242 cm

#### **Product dimensions:**

300 x 230 cm

#### **Explanation of symbols**

Reading direction

├─ Trimmed size

→ Data format

We will cut/perforate your product here

inlay