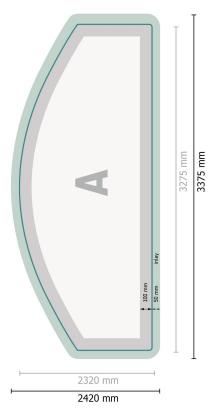

# Stretch fabric, print only, curved, 300 x 230 cm

Format view rotated by 90 degrees.

### Dataformat (incl. 50 mm inlay):

337,5 x 242 cm

Trimmed size:

327,5 x 232 cm

**Product dimensions:** 

300 x 230 cm

#### **Explanation of symbols**

Reading direction

⊢ Trimmed size

→ Data format

We will cut/perforate your product here

inlay