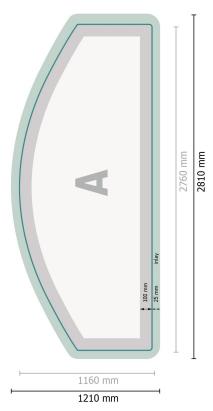

# Stretch fabric display, curved, 500 x 230 cm

Format view rotated by 90 degrees.

# Dataformat (incl. 25 mm inlay):

281 x 121 cm

#### Trimmed size:

276 x 116 cm

#### **Product dimensions:**

500 x 230 cm