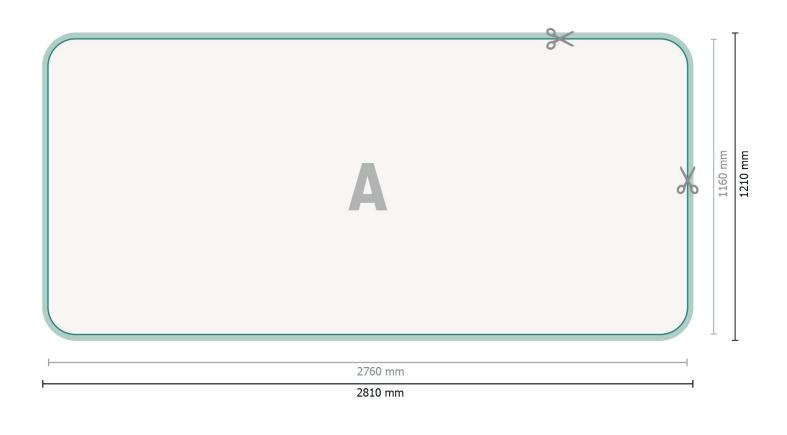

Dataformat (incl. 25 mm inlay):

281 x 121 cm

Trimmed size:

276 x 116 cm

**Product dimensions:** 

500 x 230 cm

# Dataformat (incl. 25 mm inlay):

281 x 121 cm

#### Trimmed size:

276 x 116 cm

#### **Product dimensions:**

500 x 230 cm