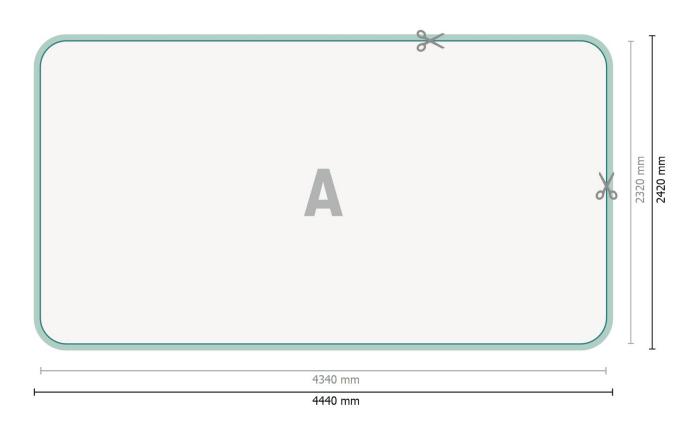

Dataformat (incl. 50 mm inlay):

444 x 242 cm

Trimmed size:

434 x 232 cm

**Product dimensions:** 

400 x 230 cm

## Reading direction

**Explanation of symbols** 

⊢ Trimmed size

→ Data format

We will cut/perforate your product here

inlay

Please note:

Allow for trim allowance and safety margin according to instructions.

Arrange background graphics, images or graphics up to the edge of the data format.

Tolerances may occur during production due to cutting, punching and folding processes.

Printing data: Instructions and templates can be found under the menu item *Printing data* at www.onlineprinters.com