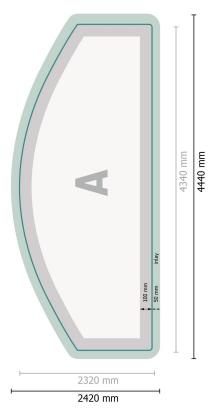

## Stretch fabric, print only, curved, 400 x 230 cm

Format view rotated by 90 degrees.

## **Explanation of symbols**

Reading direction

Dataformat (incl. 50 mm inlay):

444 x 242 cm Trimmed size: 434 x 232 cm

400 x 230 cm

**Product dimensions:** 

⊢ Trimmed size

→ Data format

We will cut/perforate your product here

Please note:

Allow for trim allowance and safety margin according to instructions.

Arrange background graphics, images or graphics up to the edge of the data format.

Tolerances may occur during production due to cutting, punching and folding processes.

Printing data: Instructions and templates can be found under the menu item *Printing data* at www.onlineprinters.com