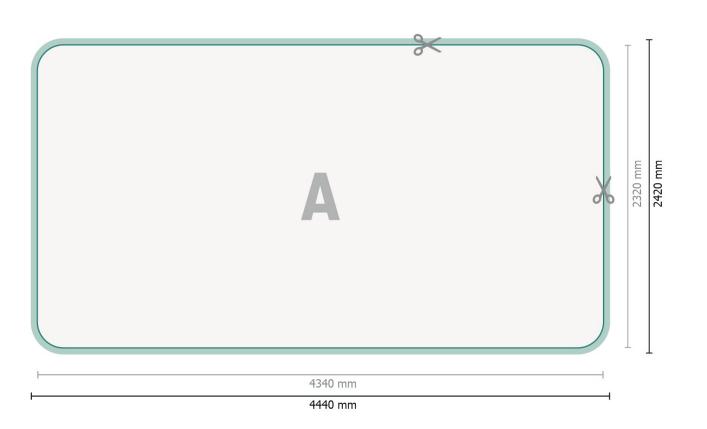

Dataformat (incl. 50 mm inlay): 444 x 242 cm

Trimmed size: 434 x 232 cm

Product dimensions: 400 x 230 cm

# onlineprinters

Dataformat (incl. 50 mm inlay): 444 x 242 cm

Trimmed size: 434 x 232 cm

Product dimensions: 400 x 230 cm