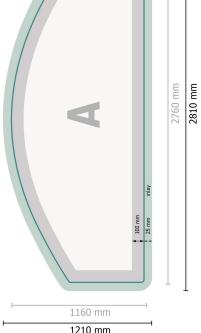

## Stretch fabric, print only, curved, 500 x 230 cm

Format view rotated by 90 degrees.

2760 mm 100 1160 mm 1210 mm