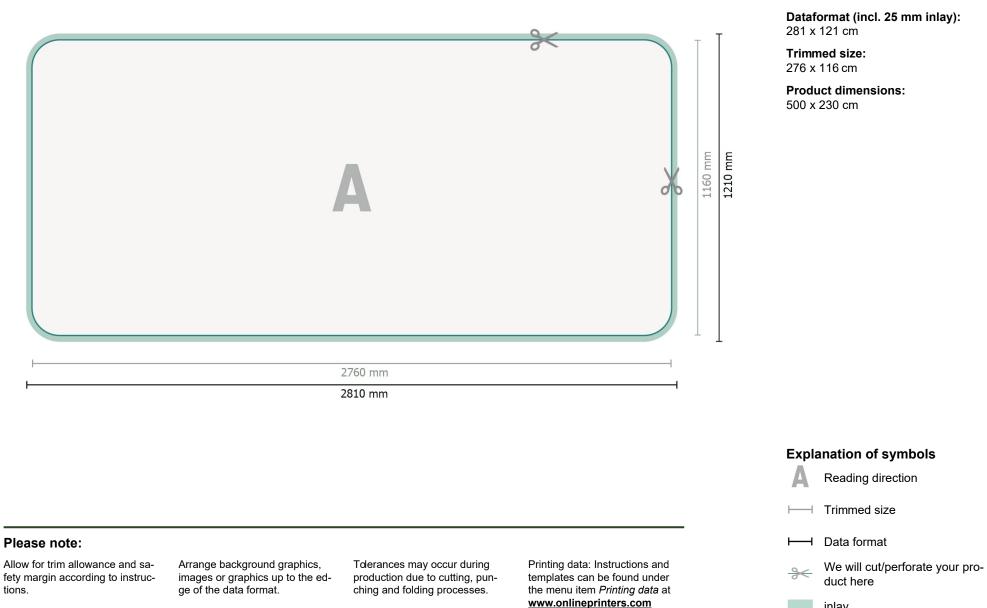

Printing data: Instructions and templates can be found under the menu item Printing data at www.onlineprinters.com

Dataformat (incl. 25 mm inlay): 281 x 121 cm

Trimmed size: 276 x 116 cm

Product dimensions: 500 x 230 cm

## Please note:

Allow for trim allowance and safety margin according to instructions.

Arrange background graphics, images or graphics up to the edge of the data format.

Tolerances may occur during production due to cutting, punching and folding processes.

## **Explanation of symbols**

Reading direction

⊢ Trimmed size

- Data format ⊢

We will cut/perforate your pro-duct here -><

inlay