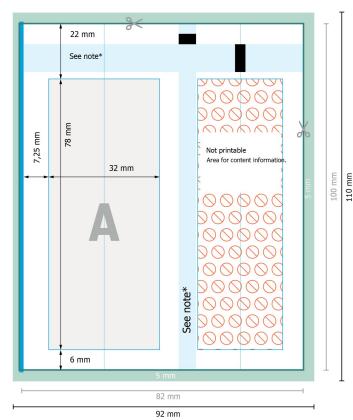

## Hand cream, 20 ml

\* Any additional elements placed in the areas highlighted in blue must not contain the colour of the tactile markers. We recommend to leave these areas empty. Dataformat (incl. 5 mm bleed): 9,2 x 11 cm

bleed: 5 mm

Trimmed size: 8,2 x 10 cm

Safety margin: 4 mm Maintaining space between the text/information and the edge of the trimmed format prevents undesirable cuts.

### **Explanation of symbols**

|          | Bleed               |
|----------|---------------------|
| A        | Reading direction   |
| $\vdash$ | Trimmed size        |
| ш        | Data format         |
| 9        | We will cut/perfora |

 We will cut/perforate your product here

Not printable

#### Please note:

Allow for trim allowance and safety margin according to instructions.

Arrange background graphics, images or graphics up to the edge of the data format. Tolerances may occur during production due to cutting, punching and folding processes. Printing data: Instructions and templates can be found under the menu item *Printing data* at **www.onlineprinters.com**