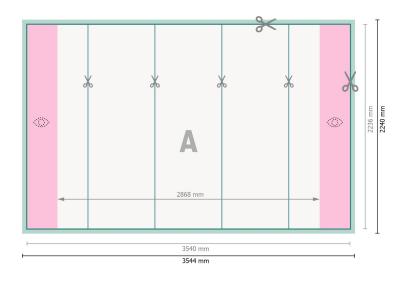

### Pop-up displays, incl. print, straight, 354.4 x 224 cm

**Data format:** 354,4 x 224 cm

**Trimmed size:** 354 x 223,6 cm

**Product dimensions:** 354,4 x 224 cm

**Safety margin:** 4 mm Maintaining space between the text/information and the edge of the trimmed format prevents undesirable cuts.

#### **Explanation of symbols**

Bleed

- Reading direction
- ⊢ Trimmed size
- ⊢ Data format
  - We will cut/perforate your product here
- Limited visibility area