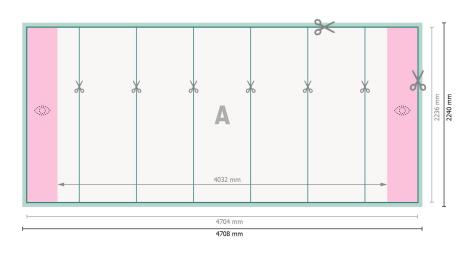

### Pop-up displays, print only, curved,470.8 x 224 cm

**Data format:** 470,8 x 224 cm

**Trimmed size:** 470,4 x 223,6 cm

**Product dimensions:** 470,8 x 224 cm

Safety margin: 4 mm

Maintaining space between the text/information and the edge of the trimmed format prevents undesirable cuts.

### **Explanation of symbols**

Bleed

- Reading direction
- Here Trimmed size
- ⊢ Data format
  - We will cut/perforate your product here
- Limited visibility area