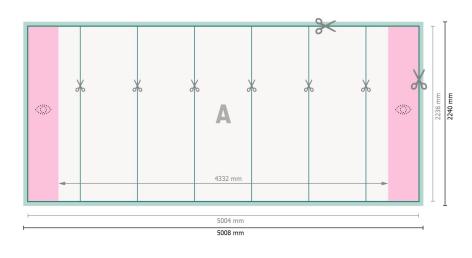

## Pop-up displays, print only, straight, 500.8 x 224 cm

**Data format:** 500,8 x 224 cm

**Trimmed size:** 500,4 x 223,6 cm

**Product dimensions:** 500,8 x 224 cm

**Safety margin:** 4 mm Maintaining space between the text/information and the edge of the trimmed format prevents undesirable cuts.

### **Explanation of symbols**

Bleed

- Reading direction
- Here Trimmed size
- ⊢ Data format
  - We will cut/perforate your product here
- Limited visibility area