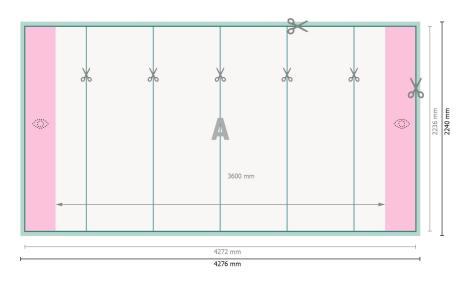

## Pop-up displays, incl. print, straight, 427.6 x 224 cm

**Data format:** 427,6 x 224 cm

**Trimmed size:** 427,2 x 223,6 cm

Product dimensions: 427,6 x 224 cm

Safety margin: 4 mm Maintaining space between the text/information and the edge of the trimmed format prevents undesirable cuts.

#### **Explanation of symbols**

Bleed

- Reading direction
- Here Trimmed size
- ⊢ Data format
  - We will cut/perforate your product here
- Limited visibility area

#### Please note:

Allow for trim allowance and safety margin according to instructions.

Arrange background graphics, images or graphics up to the edge of the data format. Tolerances may occur during production due to cutting, punching and folding processes. Printing data: Instructions and templates can be found under the menu item *Printing data* at **www.onlineprinters.com**