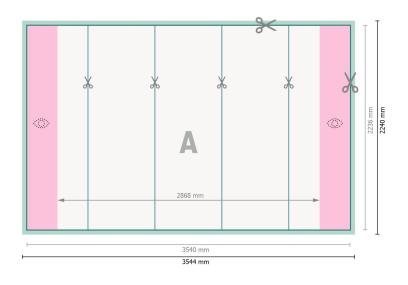

## Pop-up displays, print only, straight, 354.4 x 224 cm

**Data format:** 354,4 x 224 cm

**Trimmed size:** 354 x 223,6 cm

Product dimensions: 354,4 x 224 cm

**Safety margin:** 4 mm Maintaining space between the text/information and the edge of the trimmed format prevents undesirable cuts.

#### **Explanation of symbols**

Bleed

- Reading direction
- Here Trimmed size
- ⊢ Data format
  - We will cut/perforate your product here
  - Limited visibility area