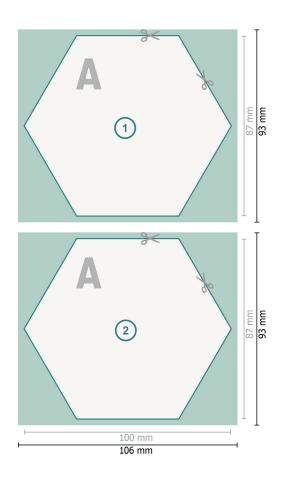

### Beer mats, Hexagon, 10 x 8.7 cm, 4/4

Dataformat (incl. 3 mm bleed): 10,6 x 9,3 cm

bleed: 3 mm

Trimmed size: 10 x 8,7 cm

**Safety margin:** 4 mm Maintaining space between the text/information and the edge of the trimmed format prevents undesirable cuts.

### **Explanation of symbols**

Bleed

- Reading direction
- ⊢ Trimmed size
- ⊢ Data format

We will cut/perforate your product here