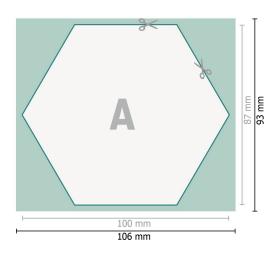

### Beer mats, Hexagon, 10 x 8.7 cm, 4/0

Dataformat (incl. 3 mm bleed): 10,6 x 9,3 cm

bleed: 3 mm

Trimmed size: 10 x 8,7 cm

**Safety margin:** 4 mm Maintaining space between the text/information and the edge of the trimmed format prevents undesirable cuts.

#### **Explanation of symbols**

Bleed

- Reading direction
- → Trimmed size
- ⊢ Data format
- We will cut/perforate your product here