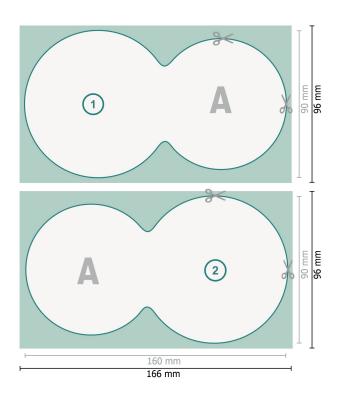

## Beer mats, Doublecircle, 16 x 9.0 cm, 4/4

Dataformat (incl. 3 mm bleed): 16,6 x 9,6 cm

bleed: 3 mm

Trimmed size: 16 x 9 cm

**Safety margin:** 4 mm Maintaining space between the text/information and the edge of the trimmed format prevents undesirable cuts.

### **Explanation of symbols**

Bleed

- Reading direction
- Here Trimmed size
- ⊢ Data format
- We will cut/perforate your product here