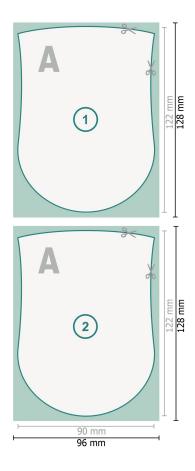

## Beer mats, Coat of arms, 9.0 x 12.2 cm, 4/4

Dataformat (incl. 3 mm bleed): 9,6 x 12,8 cm

bleed: 3 mm

Trimmed size: 9 x 12,2 cm

**Safety margin:** 4 mm Maintaining space between the text/information and the edge of the trimmed format prevents undesirable cuts.

### **Explanation of symbols**

Bleed

- A Reading direction
- ⊢ Trimmed size
- ⊢ Data format
  - We will cut/perforate your product here