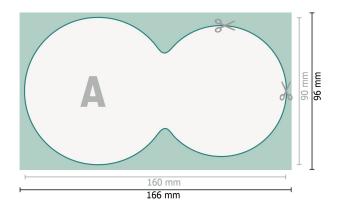

## Beer mats, Doublecircle, 16 x 9.0 cm, 4/0

Dataformat (incl. 3 mm bleed): 16,6 x 9,6 cm

bleed: 3 mm

Trimmed size: 16 x 9 cm

**Safety margin:** 4 mm Maintaining space between the text/information and the edge of the trimmed format prevents undesirable cuts.

### **Explanation of symbols**

Bleed

- Reading direction
- ⊢ Trimmed size
- ⊢ Data format
- We will cut/perforate your product here