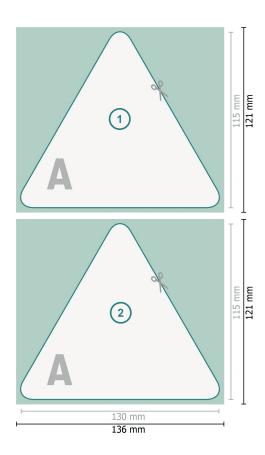

## Beer mats, Triangle, 13 x 11.5 cm, 4/4

Dataformat (incl. 3 mm bleed): 13,6 x 12,1 cm

bleed: 3 mm

Trimmed size: 13 x 11,5 cm

**Safety margin:** 4 mm Maintaining space between the text/information and the edge of the trimmed format prevents undesirable cuts.

### **Explanation of symbols**

Bleed

- Reading direction
- ⊢ Trimmed size
- ⊢ Data format

 We will cut/perforate your product here