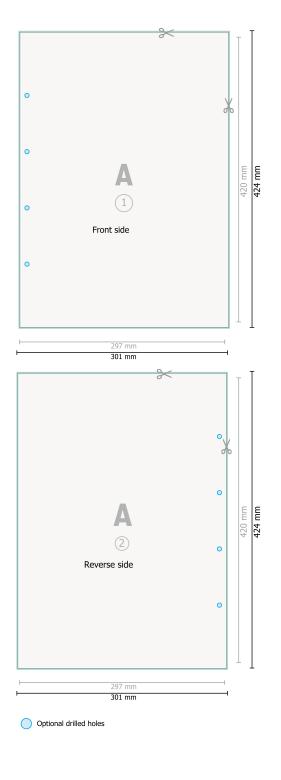

Dataformat (incl. 2 mm bleed): 30,1 x 42,4 cm

bleed: 2 mm

Trimmed size: 29,7 x 42 cm

Safety margin:

4 mm Maintaining space between the text/information and the edge of the trimmed format prevents undesirable cuts.

## **Explanation of symbols**

Reading direction

— Trimmed size

— Data format

## Please note:

Allow for trim allowance and safety margin according to instructions. Arrange background graphics, images or graphics up to the edge of the data format. Tolerances may occur during production due to cutting, punching and folding processes.