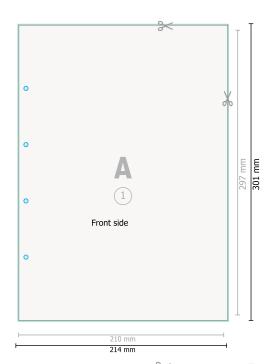

Optional drilled holes

## Dataformat (incl. 2 mm bleed):

21,4 x 30,1 cm

bleed:

2 mm

Trimmed size:

21 x 29,7 cm

Safety margin:

4 mm

## **Explanation of symbols**

Bleed

A

Reading direction

 $\overline{\phantom{a}}$ 

Trimmed size

Data format