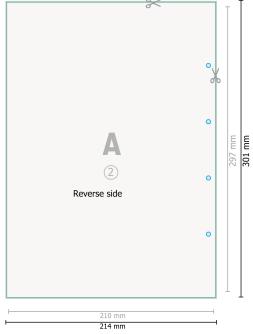

Optional drilled holes

## Dataformat (incl. 2 mm bleed):

21,4 x 30,1 cm

bleed:

2 mm

Trimmed size:

21 x 29,7 cm

Safety margin:

4 mm

## **Explanation of symbols**

Bleed

A

Reading direction

 $\overline{\phantom{a}}$ 

Trimmed size

Data format