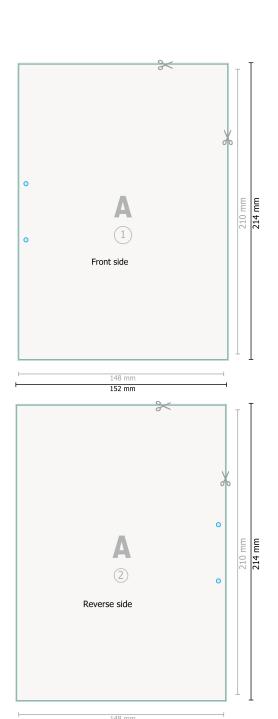

### Dataformat (incl. 2 mm bleed):

15,2 x 21,4 cm

# bleed:

2 mm

#### Trimmed size:

14,8 x 21 cm

### Safety margin:

4 mm

Maintaining space between the text/information and the edge of the trimmed format prevents undesirable cuts.

## **Explanation of symbols**

Bleed

Α

Reading direction

 $\overline{\phantom{a}}$ 

Trimmed size

── Data format

#### Please note:

Optional drilled holes

Allow for trim allowance and safety margin according to instructions.

152 mm

Arrange background graphics, images or graphics up to the edge of the data format.

Tolerances may occur during production due to cutting, punching and folding processes.