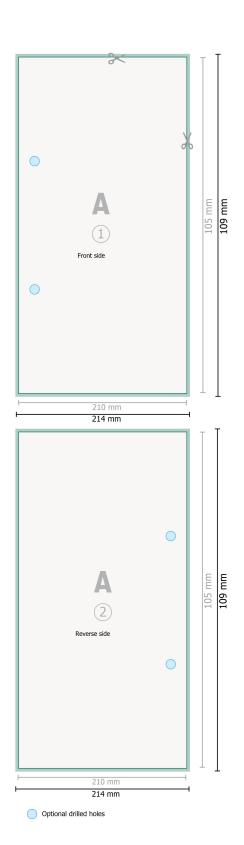

## Dataformat (incl. 2 mm bleed):

21,4 x 10,9 cm

bleed:

2 mm

Trimmed size:

21 x 10,5 cm

Safety margin:

4 mm

Maintaining space between the text/information and the edge of the trimmed format prevents undesirable cuts.

## Please note:

Allow for trim allowance and safety margin according to instructions.

Arrange background graphics, images or graphics up to the edge of the data format.

Tolerances may occur during production due to cutting, punching and folding processes.