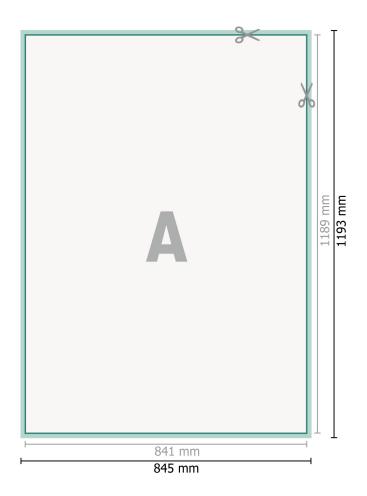

## Dataformat (incl. 2 mm bleed):

84,5 x 119,3 cm

bleed: 2 mm

## Trimmed size:

84,1 x 118,9 cm

Safety margin:

4 mm Maintaining space between the text/information and the edge of the trimmed format prevents undesirable cuts.

### Explanation of symbols

H Trimmed size

— Data format

We will cut/perforate your product here