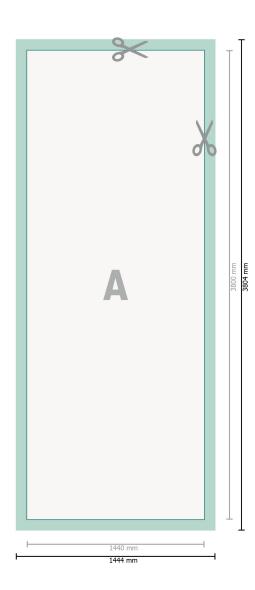

## Photo wallpaper, 144 x 380 cm

Dataformat (incl. 2 mm bleed): 144,4 x 380,4 cm

Trimmed size: 144 x 380 cm

bleed: 2 mm

Safety margin: 4 mm Maintaining space between the text/information and the edge of the trimmed format prevents undesirable cuts.

#### **Explanation of symbols**

Bleed

- Reading direction
- ⊢ Trimmed size
- ⊢ Data format
  - We will cut/perforate your product here