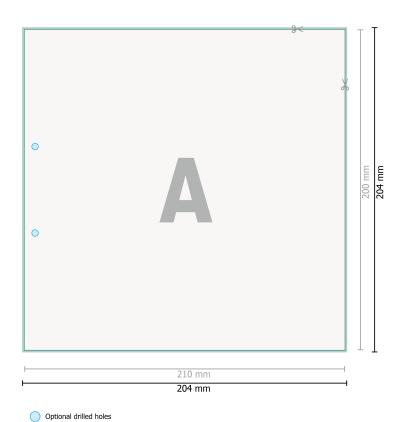

Dataformat (incl. 2 mm bleed):

21,4 x 20,4 cm

bleed:

2 mm

Trimmed size:

21 x 20 cm

Safety margin:

4 mm

Maintaining space between the text/information and the edge of the trimmed format prevents undesirable cuts.