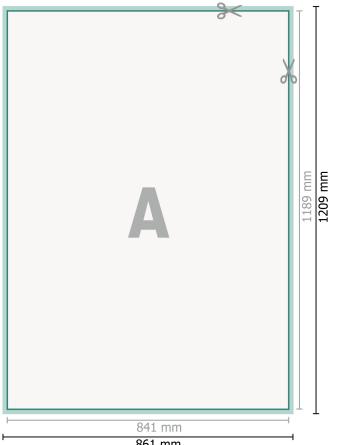

## Acrylic glass sheets, A0

861 mm

Dataformat (incl. 10 mm bleed): 86,1 x 120,9 cm

Trimmed size: 84,1 x 118,9 cm

bleed: 10 mm

Safety margin: 4 mm Maintaining space between the text/information and the edge of the trimmed format prevents undesirable cuts.