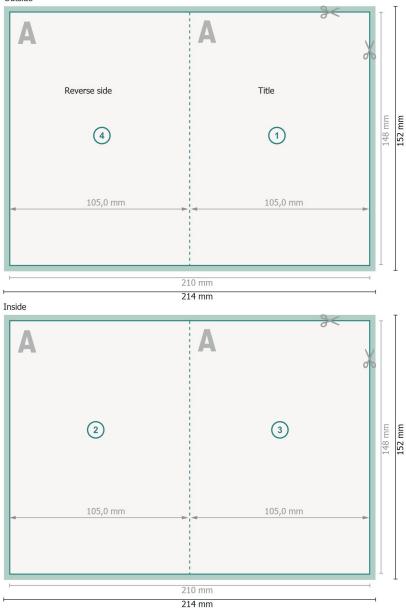

## Folded Leaflets Portrait, A6

4 pages, 1 fold

Outside

Dataformat (incl. 2 mm bleed): 21,4 x 15,2 cm

bleed: 2 mm

Trimmed size: 21 x 14,8 cm

Trimmed size (closed): 10,5 x 14,8 cm

Safety margin:

4 mm

Maintaining space between the text/information and the edge of the trimmed format prevents undesirable cuts.

### Explanation of symbols

|          | Bleed                                      |
|----------|--------------------------------------------|
| Α        | Reading direction                          |
| $\vdash$ | Trimmed size                               |
| ш        | Data format                                |
| ✦        | We will cut/perforate your<br>product here |