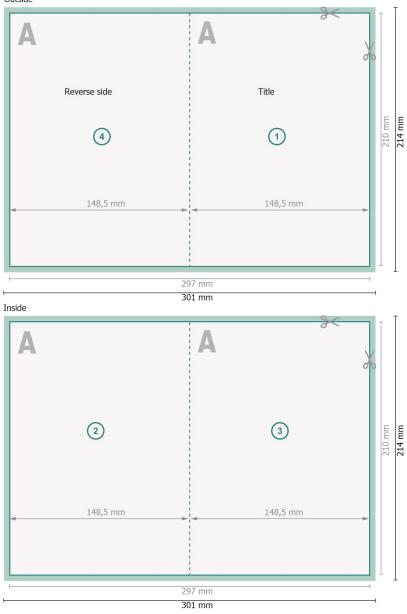

## Folded Leaflets Portrait, A5

4 pages, 1 fold

Outside

Dataformat (incl. 2 mm bleed): 30,1 x 21,4 cm

**bleed:** 2 mm

Trimmed size: 29,7 x 21 cm

Trimmed size (closed): 14,8 x 21 cm

Safety margin:

4 mm Maintaining space between the text/infor-

mation and the edge of the trimmed format prevents undesirable cuts.

### Explanation of symbols

|          | Bleed                                      |
|----------|--------------------------------------------|
| Α        | Reading direction                          |
| $\vdash$ | Trimmed size                               |
| ш        | Data format                                |
| $\ll$    | We will cut/perforate your<br>product here |