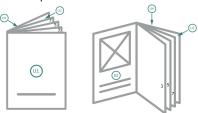

## **Brochures**

cover

The illustration shows an example.

Outside

Inside

inner part