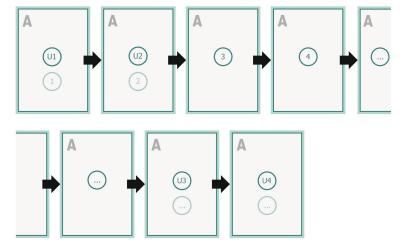

# Datasheet



## **Brochures**



inner part



## Sequence of pages

Create pages consecutively as individual pages.



## finished product



Please observe our artwork information

#### bleed:

2 mm

## Safety margin:

5 mm

Maintaining space between the text/information and the edge of the trimmed format prevents undesirable cuts.

## **Explanation of symbols**

F

Bleed

Δ

Reading direction

. .

Trimmed size

 $\vdash$ 

Data format

## Please note:

# **Datasheet**



## **Brochures**

cover

The illustration shows an example.

Outside



Inside



inner part



## Sequence of pages

Create pages consecutively as individual pages.



Please observe our artwork information

#### bleed:

2 mm

## Safety margin:

5 mm

Maintaining space between the text/information and the edge of the trimmed format prevents undesirable cuts.

## **Explanation of symbols**



Bleed



Reading direction



Trimmed size