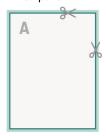

#### bleed:

2 mm

## Safety margin:

5 mm

Maintaining space between the text/information and the edge of the trimmed format prevents undesirable cuts.

## **Explanation of symbols**

F

Bleed

Δ

Reading direction

. .

Trimmed size

 $\vdash$ 