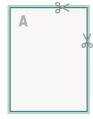

## **Explanation of symbols**

F

Bleed

Δ

Reading direction

. .

Trimmed size

 $\vdash$ 