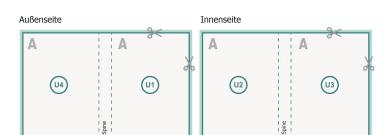

## Catalogues, adhesive-bound, A5

cover

inner part

Sequence of pages Create pages consecutively as individual pages.

finished product

Dataformat (incl. 2 mm bleed): 15,2 x 21,4 cm

Trimmed size (closed): 14,8 x 21 cm