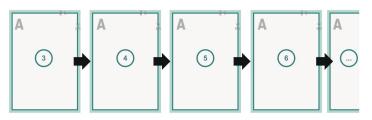

# Catalogues, adhesive-bound, DL

cover

inner part

Sequence of pages Create pages consecutively as individual pages.

finished product

Dataformat (incl. 2 mm bleed): 10,9 x 21,4 cm

Trimmed size (closed): 10,5 x 21 cm