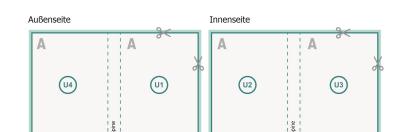

# Catalogues, adhesive-bound, DL

cover

inner part

Sequence of pages Create pages consecutively as individual pages.

finished product

Dataformat (incl. 2 mm bleed): 10,9 x 21,4 cm

Trimmed size (closed): 10,5 x 21 cm

## **Explanation of symbols**

Reading direction

We will cut/perforate your product here

--- Creasing/Folding