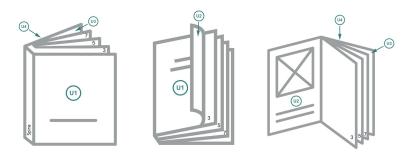

# Catalogues, adhesive-bound, DL

cover

inner part

Sequence of pages Create pages consecutively as individual pages.

finished product

Dataformat (incl. 2 mm bleed): 10,9 x 21,4 cm

Trimmed size (closed): 10,5 x 21 cm