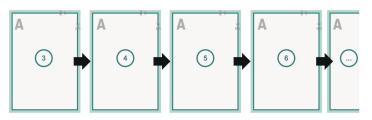

## Catalogues, adhesive-bound, Art-Size

cover

inner part

Sequence of pages Create pages consecutively as individual pages.

finished product

Dataformat (incl. 2 mm bleed): 21,4 x 28,4 cm

Trimmed size (closed): 21 x 28 cm