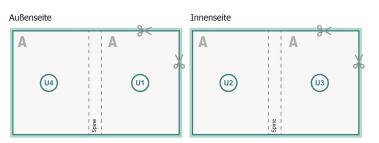

## Catalogues, adhesive-bound, Art-Size

cover

inner part

Sequence of pages Create pages consecutively as individual pages.

finished product

Dataformat (incl. 2 mm bleed): 21,4 x 28,4 cm

Trimmed size (closed): 21 x 28 cm

bleed: 2 mm

Safety margin:

#### 5 mm

Maintaining space between the text/information and the edge of the trimmed format prevents undesirable cuts.

### **Explanation of symbols**

Reading direction

We will cut/perforate your product here

--- Creasing/Folding