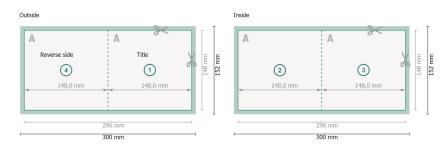

## Folded Leaflets Portrait, A5-Square

4 pages, 1 fold

Dataformat (incl. 2 mm bleed): 30 x 15,2 cm

**bleed:** 2 mm

**Trimmed size:** 29,6 x 14,8 cm

Trimmed size (closed): 14,8 x 14,8 cm

Safety margin:

4 mm Maintaining space between the text/information and the edge of the trimmed format prevents undesirable cuts.

#### Explanation of symbols

|          | Bleed             |
|----------|-------------------|
| Α        | Reading direction |
| $\vdash$ | Trimmed size      |

- H Data format
- We will cut/perforate your product here
- --- Creasing/Folding