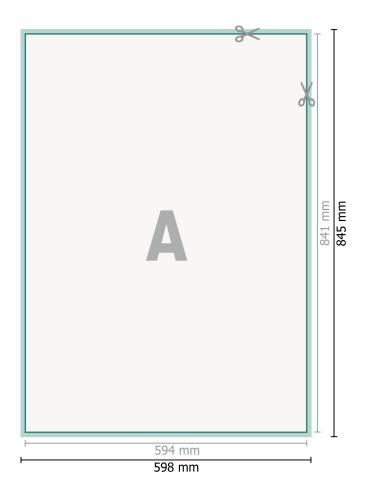

## Dataformat (incl. 2 mm bleed):

59,8 x 84,5 cm

bleed: 2 mm

**Trimmed size:** 59,4 x 84,1 cm

Safety margin:

4 mm

Maintaining space between the text/information and the edge of the trimmed format prevents undesirable cuts.

## Explanation of symbols

H Trimmed size

— Data format

We will cut/perforate your product here