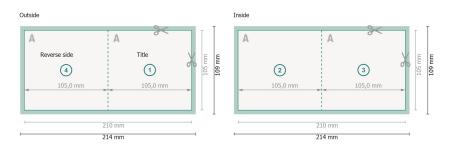

## Folded Leaflets Portrait, A6-Square

4 pages, 1 fold

Dataformat (incl. 2 mm bleed): 21,4 x 10,9 cm

**bleed:** 2 mm

Trimmed size: 21 x 10,5 cm

Trimmed size (closed): 10,5 x 10,5 cm

Safety margin:

4 mm Maintaining space between the text/information and the edge of the trimmed format prevents undesirable cuts.

#### Explanation of symbols

|          | Bleed             |
|----------|-------------------|
| A        | Reading direction |
| $\vdash$ | Trimmed size      |

- → Data format
- We will cut/perforate your product here
- --- Creasing/Folding