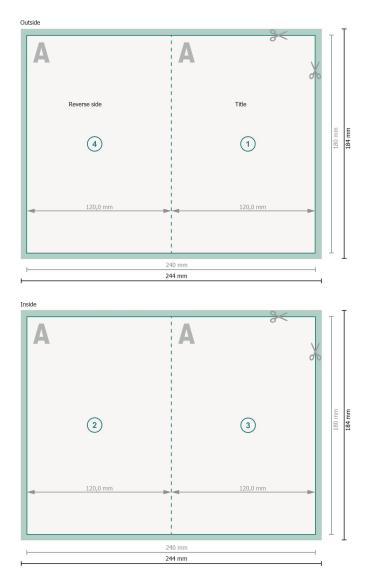

## Folded Leaflets Portrait, DVD Booklet

4 pages, 1 fold

Dataformat (incl. 2 mm bleed): 24,4 x 18,4 cm

bleed: 2 mm

Trimmed size: 24 x 18 cm

Trimmed size (closed): 12 x 18 cm

Safety margin:

4 mm

### **Explanation of symbols**

|          | Bleed                                   |
|----------|-----------------------------------------|
| Α        | Reading direction                       |
| $\vdash$ | Trimmed size                            |
| щ        | Data format                             |
| ≫        | We will cut/perforate your product here |