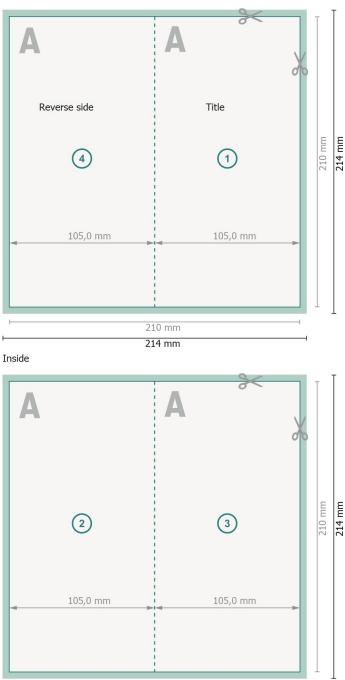

## Folded Leaflets Portrait, DL

### 4 pages, 1 fold

Outside

210 mm 214 mm Dataformat (incl. 2 mm bleed): 21,4 x 21,4 cm

**bleed:** 2 mm

Trimmed size: 21 x 21 cm

Trimmed size (closed): 10,5 x 21 cm

Safety margin:

4 mm Maintaining space between the text/information and the edge of the trimmed format prevents undesirable cuts.

#### **Explanation of symbols**

|          | Bleed                                      |
|----------|--------------------------------------------|
| Α        | Reading direction                          |
| $\vdash$ | Trimmed size                               |
| ш        | Data format                                |
| ٭        | We will cut/perforate your<br>product here |