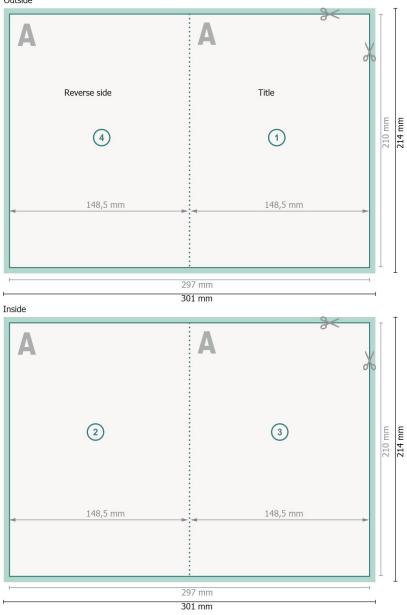

### Perforated Folded Leaflets Portrait, A5

4 pages, 1 fold

Outside

Dataformat (incl. 2 mm bleed): 30,1 x 21,4 cm

**bleed:** 2 mm

Trimmed size: 29,7 x 21 cm

Trimmed size (closed): 14,8 x 21 cm

Safety margin:

4 mm

Maintaining space between the text/information and the edge of the trimmed format prevents undesirable cuts.

#### Explanation of symbols

|          | Bleed                                      |
|----------|--------------------------------------------|
| Α        | Reading direction                          |
| $\vdash$ | Trimmed size                               |
| ш        | Data format                                |
| ×        | We will cut/perforate your<br>product here |
|          | Perforation                                |