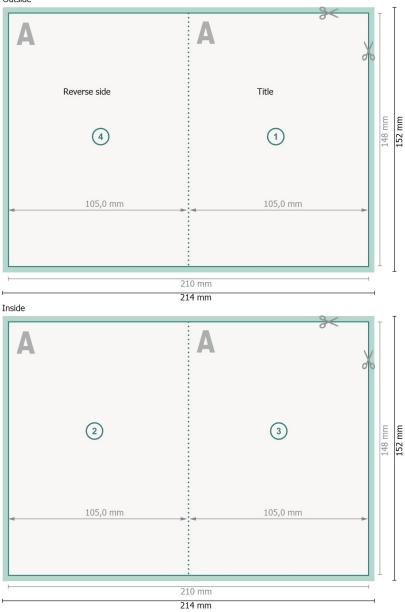

### Perforated Folded Leaflets Portrait, A6

4 pages, 1 fold

Outside

Dataformat (incl. 2 mm bleed): 21,4 x 15,2 cm

bleed: 2 mm

Trimmed size: 21 x 14,8 cm

Trimmed size (closed): 10,5 x 14,8 cm

Safety margin:

4 mm Maintaining space between the text/information and the edge of the trimmed format

prevents undesirable cuts.

#### Explanation of symbols

|          | Bleed                                      |
|----------|--------------------------------------------|
| Α        | Reading direction                          |
| $\vdash$ | Trimmed size                               |
| ш        | Data format                                |
| *        | We will cut/perforate your<br>product here |
|          | Perforation                                |