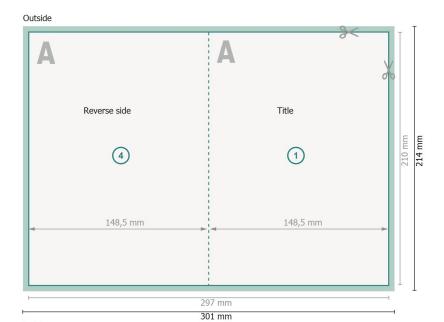

## Folded Cards Portrait, A5

1 fold

Inside 210 mm 214 mm (2) (3) 148,5 mm 148,5 mm 297 mm 301 mm

Dataformat (incl. 2 mm bleed):

30,1 x 21,4 cm

bleed:

2 mm

Trimmed size:

29,7 x 21 cm

Trimmed size (closed):

14,8 x 21 cm

Safety margin:

4 mm

Maintaining space between the text/information and the edge of the trimmed format prevents undesirable cuts.