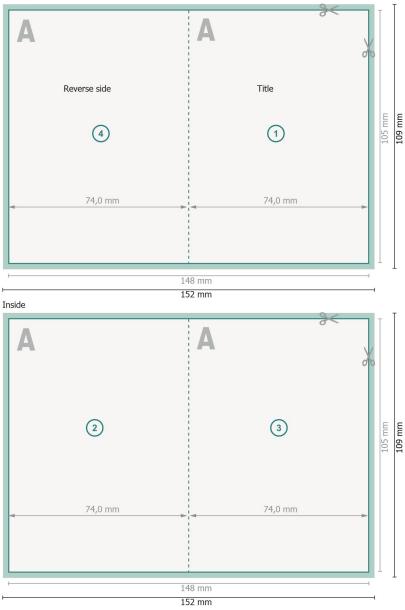

## Folded Cards Portrait, A7

1 fold

Outside

Dataformat (incl. 2 mm bleed): 15,2 x 10,9 cm

bleed: 2 mm

**Trimmed size:** 14,8 x 10,5 cm

Trimmed size (closed): 7,4 x 10,5 cm

Safety margin:

4 mm Maintaining space between the text/information and the edge of the trimmed format prevents undesirable cuts.

### **Explanation of symbols**

|          | Bleed                                   |
|----------|-----------------------------------------|
| Α        | Reading direction                       |
| $\vdash$ | Trimmed size                            |
| ш        | Data format                             |
| $\gg$    | We will cut/perforate your product here |