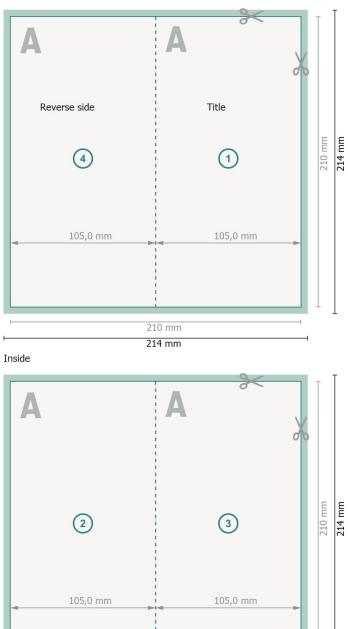

## Folded Cards Portrait, DL

### 4 pages, 1 fold

Outside

210 mm 214 mm Dataformat (incl. 2 mm bleed): 21,4 x 21,4 cm

bleed: 2 mm

Trimmed size: 21 x 21 cm

Trimmed size (closed): 10,5 x 21 cm

Safety margin:

4 mm Maintaining space bety

Maintaining space between the text/information and the edge of the trimmed format prevents undesirable cuts.

#### Explanation of symbols

|          | Bleed                                      |
|----------|--------------------------------------------|
| Α        | Reading direction                          |
| $\vdash$ | Trimmed size                               |
| ш        | Data format                                |
| $\gg$    | We will cut/perforate your<br>product here |