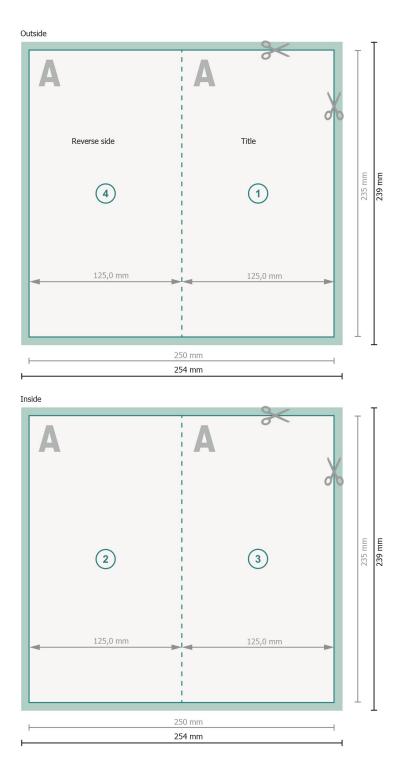

## Folded Cards Portrait, Maxi

1 fold

Dataformat (incl. 2 mm bleed): 25,4 x 23,9 cm

bleed: 2 mm

Trimmed size: 25 x 23,5 cm

Trimmed size (closed): 12,5 x 23,5 cm

Safety margin:

4 mm Maintaining space between the text/information and the edge of the trimmed format prevents undesirable cuts.

#### Explanation of symbols

|          | Bleed                                      |
|----------|--------------------------------------------|
| Α        | Reading direction                          |
| $\vdash$ | Trimmed size                               |
| ш        | Data format                                |
| ﴾        | We will cut/perforate your<br>product here |

### Please note:

Allow for trim allowance and safety margin according to instructions.

Arrange background graphics, images or graphics up to the edge of the data format. Tolerances may occur during production due to cutting, punching and folding processes. Printing data: Instructions and templates can be found under the menu item *Printing data* at **www.onlineprinters.com**